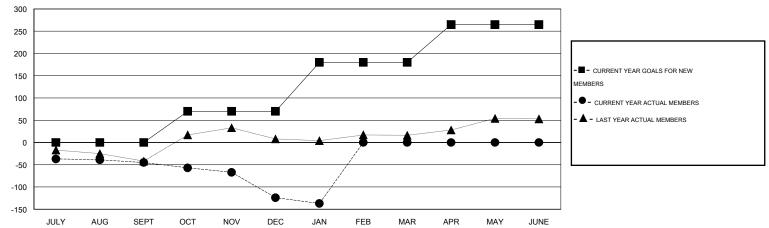

# GMT: HAL GRIFFIN LOCATION TEXAS

|               |                  | Clubs            |                  |                  | Members               |                    |                                     |                    |                  |
|---------------|------------------|------------------|------------------|------------------|-----------------------|--------------------|-------------------------------------|--------------------|------------------|
|               | RESUL            | TS FOR 2015-2016 |                  |                  | RESULTS FOR 2015-2016 |                    |                                     |                    |                  |
| QUARTER       | NEW CLUB<br>GOAL | NEW CLUBS        | DROPPED<br>CLUBS | NET<br>GAIN/LOSS | QUARTER               | NEW MEMBER<br>GOAL | CHARTER AND<br>NEW MEMBERS<br>ADDED | DROPPED<br>MEMBERS | NET<br>GAIN/LOSS |
| JULY/AUG/SEPT | 1                | 0                | 0                | 0                | JULY/AUG/SEPT         | 0                  | 44                                  | 89                 | -45              |
| OCT/NOV/DEC   | 0                | 0                | 0                | 0                | OCT/NOV/DEC           | 70                 | 17                                  | 96                 | -79              |
| JAN/FEB/MAR   | 1                | 0                | 0                | 0                | JAN/FEB/MAR           | 110                | 22                                  | 35                 | -13              |
| APR/MAY/JUNE  | 0                | 0                | 0                | 0                | APR/MAY/JUNE          | 85                 | 0                                   | 0                  | 0                |

#### GOALS AND ACTUAL MEMBERS CUMULATIVE

| DROPPED CLUBS: 0  DROPPED MEMBERS |         | 32 CLUBS OF 65 ADDED 1 OR MORE<br>NEW MEMBERS | GENDER DISTRIBUT  MALE  FEMALE | TION<br>1,071 (61.73%)<br>664 (38.27%) |     |
|-----------------------------------|---------|-----------------------------------------------|--------------------------------|----------------------------------------|-----|
| DECEASED CLUB CANCELLED           | 13<br>0 | CLICK HERE FOR HEALTH ASSESSMENT DATA         | FAMILY UNIT MEMBERS            |                                        | 279 |
| OTHER                             | 207     |                                               | HEAD OF HOUSEHOLD              |                                        | 137 |
| TOTAL                             | 220     |                                               | NON-HEAD OF HOUSEHOLD          |                                        | 142 |