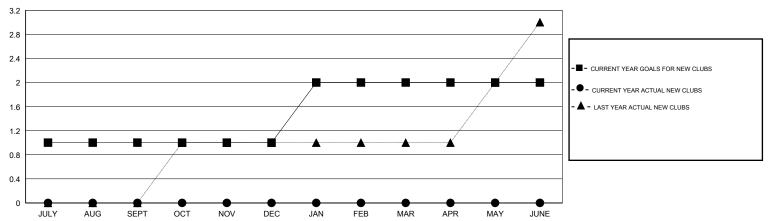

# GMT: HAL GRIFFIN LOCATION TEXAS

|               |                  | Clubs            |                  |                  | Members               |                    |                                     |                    |                  |
|---------------|------------------|------------------|------------------|------------------|-----------------------|--------------------|-------------------------------------|--------------------|------------------|
|               | RESUL            | TS FOR 2015-2016 |                  |                  | RESULTS FOR 2015-2016 |                    |                                     |                    |                  |
| QUARTER       | NEW CLUB<br>GOAL | NEW CLUBS        | DROPPED<br>CLUBS | NET<br>GAIN/LOSS | QUARTER               | NEW MEMBER<br>GOAL | CHARTER AND<br>NEW MEMBERS<br>ADDED | DROPPED<br>MEMBERS | NET<br>GAIN/LOSS |
| JULY/AUG/SEPT | 1                | 0                | 0                | 0                | JULY/AUG/SEPT         | 0                  | 44                                  | 89                 | -45              |
| OCT/NOV/DEC   | 0                | 0                | 0                | 0                | OCT/NOV/DEC           | 70                 | 17                                  | 96                 | -79              |
| JAN/FEB/MAR   | 1                | 0                | 0                | 0                | JAN/FEB/MAR           | 110                | 22                                  | 35                 | -13              |
| APR/MAY/JUNE  | 0                | 0                | 0                | 0                | APR/MAY/JUNE          | 85                 | 0                                   | 0                  | 0                |

#### GOALS AND ACTUAL NEW CLUBS CUMULATIVE